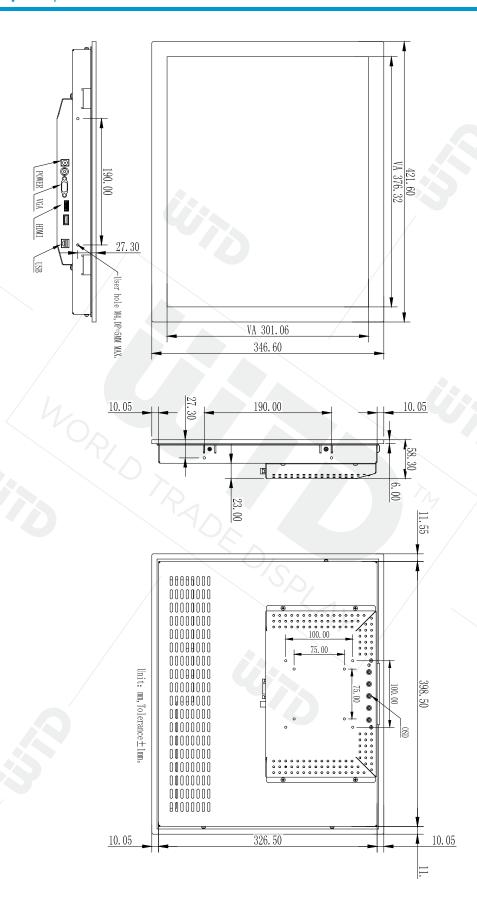

## **TECHNICAL SPECIFICATION**

## TOUCH MONITOR | PCAP | PRO EMBEDDED SERIES

Item Code TMPPP-1902-H

World Trade Display reserves the right to change or update, without notice, any information contained herein; to change, without notice, the design, construction, materials, processing or specifications of any products; and to discontinue or limit production or distribution of any products. WTD, World Trade Display it's a registered trademarks of World Trade Display Srl. All other trademarks are the property of their respective owners. Copyright World Trade Display Srl. All rights reserved.